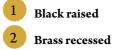

## **CONSTRUCTION**

The wall plaque is produced from a base of 30 pound High Density Urethane (HDU) which is then coated with a cold applied, real metal coating. This patented LuminOre® Metalizing Process is up to seventy-five percent real metal and is in use worldwide as an architectural and industrial coating. LuminOre® is well established, reliable and extremely durable. After application, it has all the properties of cast or sheet metal but without the limitations.