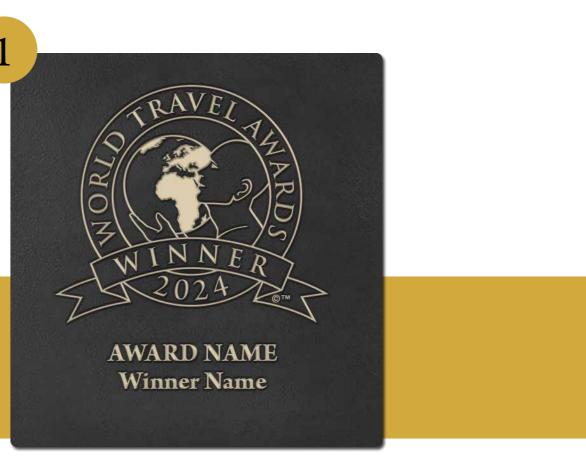

## **CONSTRUCTION**

The wall plaque is produced from a base of 30 pound High Density Urethane (HDU) which is then coated with a cold applied, real metal coating. This patented LuminOre® Metalizing Process is up to seventy-five percent real metal and is in use worldwide as an architectural and industrial coating. LuminOre® is well established, reliable and extremely durable. After application, it has all the properties of cast or sheet metal but without the limitations.