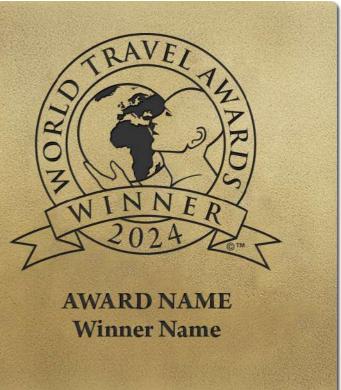

## **OPTIONS**

1 Black raised

Keyhole mounting brackets are pre-installed and suitable screws are supplied that are appropriate for most installations.

PRICING

£650.00 Includes delivery